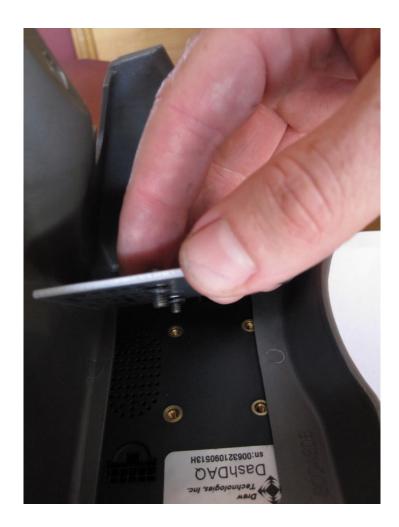

## Installation instructions for DashDAQ-XL: Ford Powerstroke 2008-2012 6.4/6.7 Liter

Screw plate onto DashDAQ ensuring that the speaker side is up, using the top screw holes. Holes on backer plate should be closer to the top at installation. Do not over tighten.