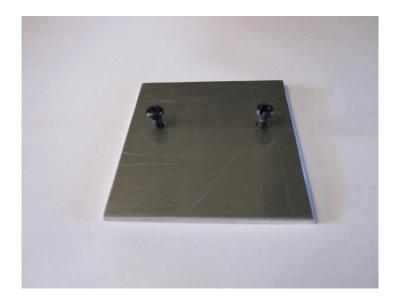

## Installation instructions for DashDAQ-XL: Ford Powerstroke 2008-2012 6.4/6.7 Liter

Screw plate onto DashDAQ ensuring that the speaker side is up, using the top screw holes. Holes on backer plate should be closer to the top at installation. Do not over tighten.